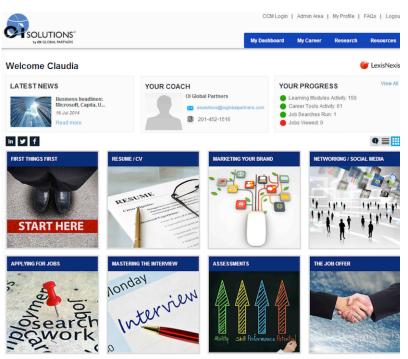

Custom dashboard for each candidate where practical job search tools are all presented in one place to supplement the advantages of a personal coach

## Many Benefits of the OI Solutions Career Transition Portal

- ✓ Practical job search tools, to supplement the advantages of a personal coach.
- Custom dashboard for each candidate where all content is presented in one place so job seekers feel in control.
- ✓ Friendly, logical, up-to-date graphical interface that is simple to use and master.
- ✓ Progress tracker so candidates can stay on schedule and aware of their progress.
- ✓ Multimedia content in video, audio podcasts, written tutorials and e-learning modules engages those with diverse learning styles.
- ✓ Increased numbers of target employers and better intelligence provided by best-in-class research resources that are more powerful than those to which other job seekers have access.
- ✓ Better preparation for interviews because Interview Simulator includes hundreds of questions and associated videos from employers who use them in interviews. The system records mock interviews and plays back each session, enabling more practice.